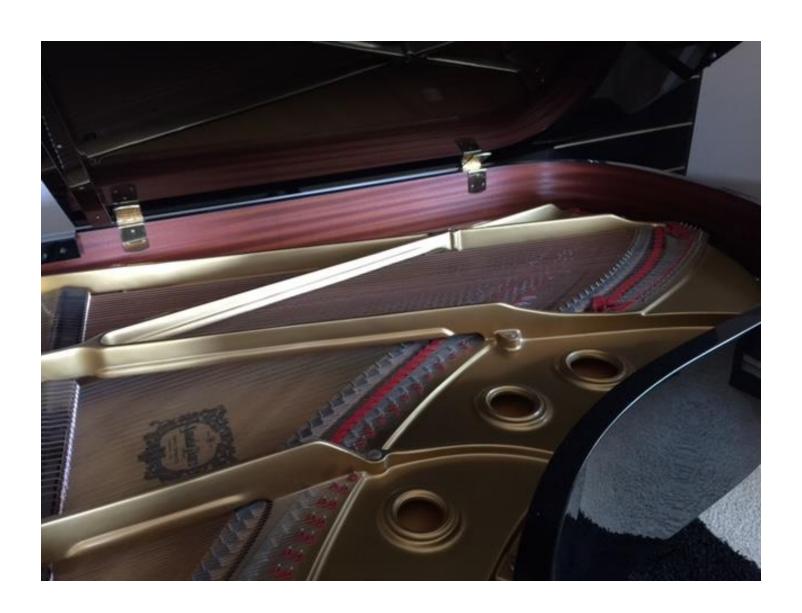

## **BLACK HI-GLOSS EBONY**

## IN SUPREMELY FINE CONDITION

This wonderful piano was purchased by Lynn Killingsworth in San Francisco — the first year this handcrafted model was released. It is a one-owner piano and has been maintained by professional tuners and technicians faithfully since purchase in 1988.

The Yamaha S400B has often been compared with the German Hamburg Steinway in sound and responsiveness. You simply will not believe your ears when you hear the bell-like quality of the upper register, the warmth of tone in the mid-range, and the rich, resonant bass! If you are looking to "trade up" to a finer instrument, do not hesitate to consider this superior piano.