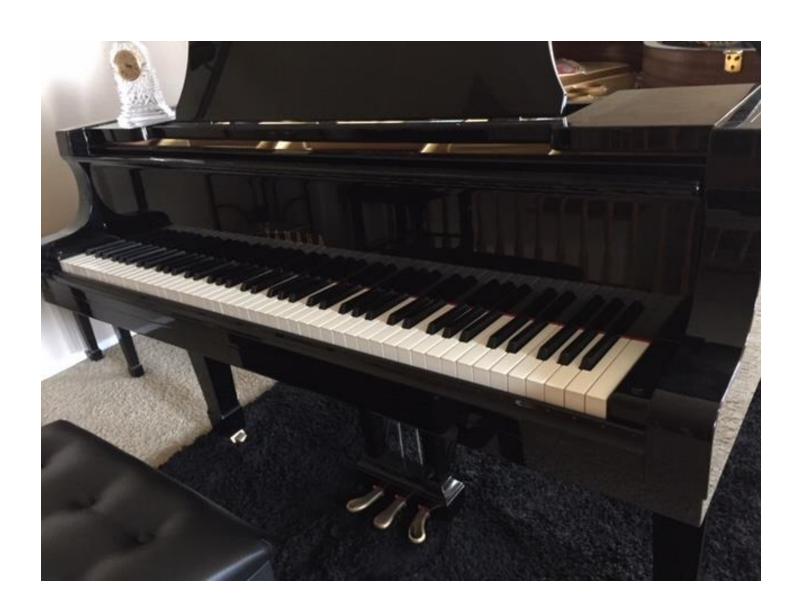

## YAMAHA GRAND PIANO FOR SALE!

## THE ONE AND ONLY HANDCRAFTED MODEL PRODUCED BY YAMAHA for a brief period, beginning in 1988

**S400B** 

6'3"

## **BLACK HI-GLOSS EBONY**

## IN SUPREMELY FINE CONDITION

This wonderful piano was purchased by Lynn Killingsworth in San Francisco — the first year this handcrafted model was released. It is a one-owner piano and has been maintained by professional tuners and technicians faithfully since purchase in 1988.