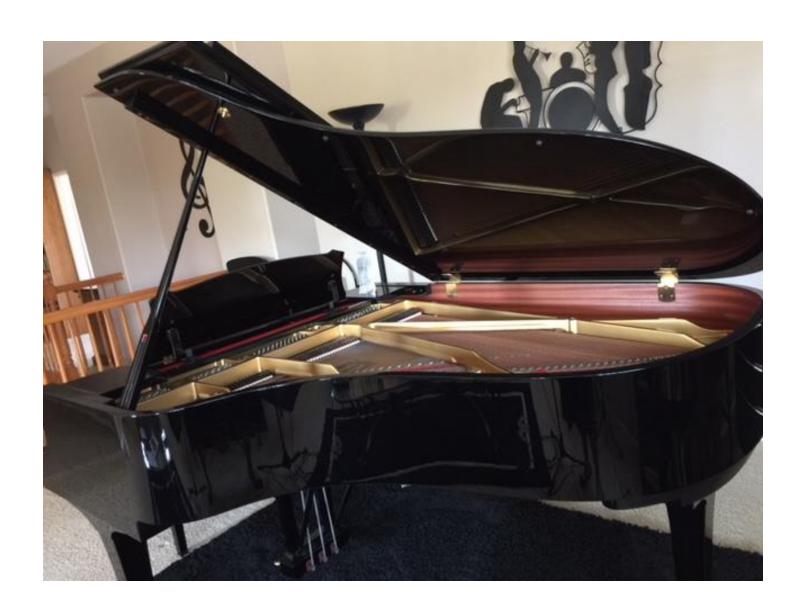

## YAMAHA GRAND PIANO FOR SALE!

## THE ONE AND ONLY HANDCRAFTED MODEL PRODUCED BY YAMAHA for a brief period, beginning in 1988

**S400B** 

6'3"

## **BLACK HI-GLOSS EBONY**

## IN SUPREMELY FINE CONDITION

This wonderful piano was purchased by Lynn Killingsworth in San Francisco — the first year this handcrafted model was released. It is a one-owner piano and has been maintained by professional tuners and technicians faithfully since purchase in 1988.